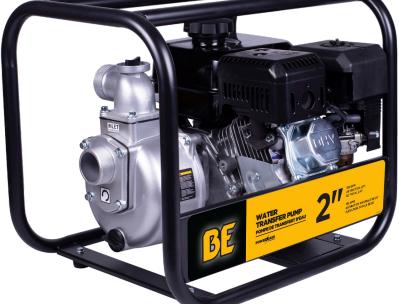

## 2" WATER TRANSFER PUMP KIT WITH POWEREASE 225 ENGINE

MODEL: WPK-2065CM

### **FEATURES**

- Extremely popular, general purpose pump that quickly moves large volumes of water.
- Rugged and reliable Powerease engine drives the pump with plenty of power.
- The pump body is made with aluminum to lower weight, and has a cast iron impeller for strength.
- Steel roll cage protects the machine and provides ergonomic hand holds to easily maneuver it.
- Built-in data plate includes all the key information the user would need to operate.
- Accesories included are a 12' suction hose, 50' discharge hose, strainer and camlocks.