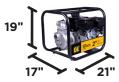

## 2" WATER TRANSFER PUMP KIT WITH POWEREASE 225 ENGINE

MODEL: WPK-2065CM

#### PUMP SPECS

| INLET/OUTLET SIZE: | 2″  | SUCTION LIFT:   |
|--------------------|-----|-----------------|
| GPM:               | 158 | DISCHARGE LIFT: |
| PSI:               | 33  | TOTAL LIFT:     |

#### **BOXED SIZE**

LxWxH: WEIGHT:

23

59' 82'

| 85.150.201 |  |  |
|------------|--|--|
| 50.002.204 |  |  |
| 50.002.201 |  |  |
| 50.002.202 |  |  |
| 50.002.203 |  |  |
|            |  |  |

23" x 22" x 20" 60 LBS